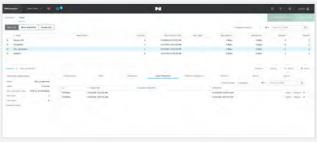

AWS, Azure 3 years of monthly backups 3 years of monthly backups with Cloud Connect Dedup/Compressed over wire Amsterdam Brussels London Synchronous Replication for Site failures public cloud on a user-defined schedule Replication Deduplicated/ Compressed over the wire NX-3000 NX-8000 NX-1000 / NX-6000 3 months of daily backups 1 year of monthly backup with *Time Stream* 1 month of daily backups

#### **Synchronous Replication Time Stream** Enable continuous availability Create unlimited snapshots of VMs locally with an RPO in minutes across sites during planned maintenance or disasters by synchronously replicating data Async Remote Replication **Cloud Connect** Asynchronously replicate VMs across sites based on Enable hybrid clouds by seamlessly backing up VMs to

configurable schedules



Centralized Management using Prism







# HARDWARE PLATFORMS

#### NX-1000



Affordable solution for remote/branch offices and retail locations

#### NX-3000



Perfect for VDI and server virtualization workloads

## NX-6000



Targeting apps with heavy storage requirements with 3x more capacity per node

# NX-7000



## NX-8000



Tailored for mission critical workloads such as Microsoft SQL Server, Exchange, SharePoint, SAP, and Oracle

# NX-9000



All flash solution for mission critical workloads requiring consistent low latency across entire dataset