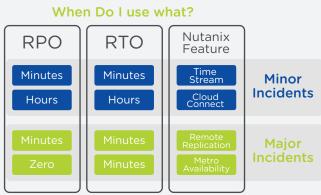

#### Region 1 Region 2 **Public Cloud Public Cloud** AWS, Azure AWS, Azure 3 years of monthly backups 3 years of monthly backups with Cloud Connect Dedup/Compressed over wire Amsterdam Brussels London Synchronous Replication for Site failures public cloud on a user-defined schedule Replication Deduplicated/ Compressed over the wire NX-3000 NX-8000 NX-1000 / NX-6000 3 months of daily backups 1 year of monthly backup with *Time Stream* 1 month of daily backups

#### **Synchronous Replication Time Stream** Enable continuous availability Create unlimited snapshots of VMs locally with an RPO in minutes across sites during planned maintenance or disasters by synchronously replicating data Async Remote Replication **Cloud Connect** Asynchronously replicate VMs across sites based on Enable hybrid clouds by seamlessly backing up VMs to