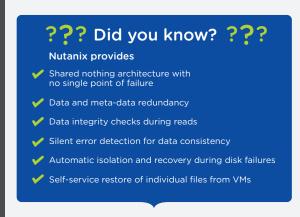

3 years of monthly backups with Cloud Connect Dedup/Compressed over wire Amsterdam Brussels London Synchronous Replication for Site failures public cloud on a user-defined schedule Replication Deduplicated/ Compressed over the wire NX-3000 NX-8000 NX-1000 / NX-6000 3 months of daily backups 1 year of monthly backup with *Time Stream* 1 month of daily backups

#### **Synchronous Replication Time Stream** Enable continuous availability Create unlimited snapshots of VMs locally with an RPO in minutes across sites during planned maintenance or disasters by synchronously replicating data Async Remote Replication **Cloud Connect** Asynchronously replicate VMs across sites based on Enable hybrid clouds by seamlessly backing up VMs to

configurable schedules



Centralized Management using Prism







# HARDWARE PLATFORMS

#### NX-1000



Affordable solution for remote/branch offices and retail locations

#### NX-3000



Perfect for VDI and server virtualization workloads

## NX-6000



Targeting apps with heavy storage requirements with 3x more capacity per node

# NX-7000



## NX-8000



Tailored for mission critical workloads such as Microsoft SQL Server, Exchange, SharePoint, SAP, and Oracle

# NX-9000



All flash solution for mission critical workloads requiring consistent low latency across entire dataset